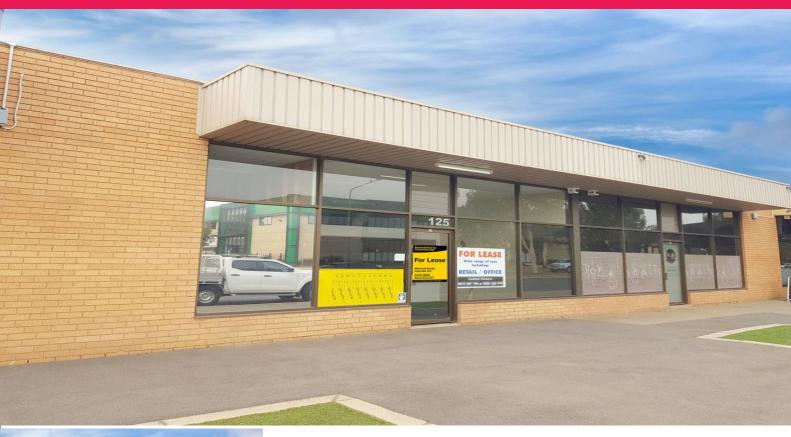

## 2/125 Lysaght Street, Mitchell ACT 2911

## Office/Workshop/Retail + Roller Door

Located on Lysaght Street, within the centre of Mitchell. This unit has great exposure, glass frontage and signage opportunities.

Features include:

- Approximately 150sqm
- Office fit out
- Rear workshop
- Roller door
- Frontage onto Lysaght Street
- Onsite Parking for staff and clients
- Air conditioning

Fit out can be removed if required.

Ы

Industrial FOR LEASE \$35,100 + GST p.a. 150sqm