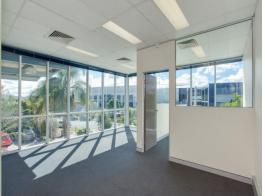

Benefits & Features include:

- \* 508sqm ultra modern impressive unit of tilt panel construction
- \* 352sqm of clearspan warehouse with 7.2m-8.5m internal height
- \* Internal grease trap and wash bay area installed
- \* Dual street access for easy flow of vehicles
- \* 156sqm of well appointed office space over two levels
- \* Full security fencing with electronic sliding gates
- \* Available 1 April 2020