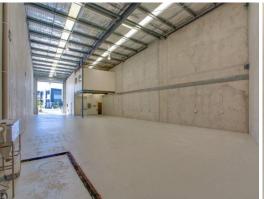

Benefits & Features include:

- \* 508sqm ultra modern impressive unit of tilt panel construction
- \* 352sqm of clearspan warehouse with 7.2m-8.5m internal height
- \* Internal grease trap and wash bay area installed
- \* Dual street access for easy flow of vehicles
- \* 156sqm of well appointed office space over two levels
- \* Full security fencing with electronic sliding gates
- \* Available 1 April 2020