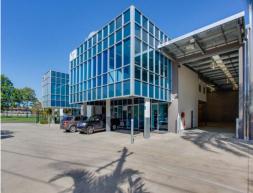

Benefits & Features include:

- \* 508sqm ultra modern impressive unit of tilt panel construction
- \* 352sqm of clearspan warehouse with 7.2m-8.5m internal height
- \* Internal grease trap and wash bay area installed
- \* Dual street access for easy flow of vehicles
- \* 156sqm of well appointed office space over two levels
- \* Full security fencing with electronic sliding gates
- \* Available 1 April 2020