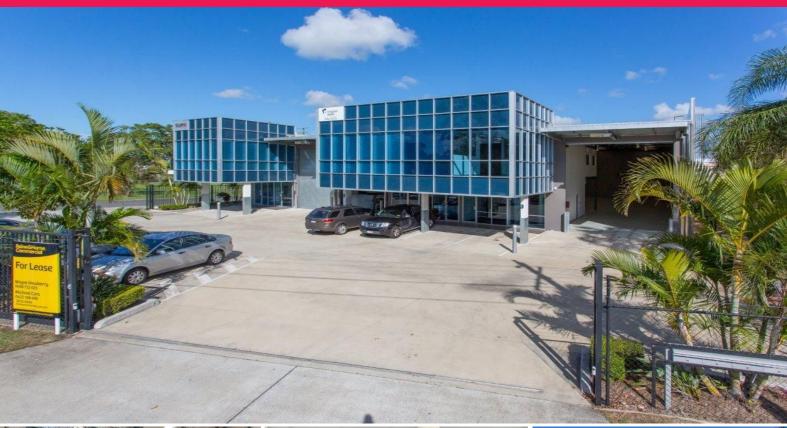

## Raine&Horne. Commercial

3/77 Postle Street, Coopers Plains QLD 4108

# **Impressive Coopers Plains Unit Priced to Lease!**

This unit is conveniently positioned with close easy access to both Beaudesert & Boundary Roads. The complex is situated in a clean and tidy area with a mix of retail and industrial users.

Benefits & Features include:

- \* 508sqm ultra modern impressive unit of tilt panel construction
- \* 352sqm of clearspan warehouse with 7.2m-8.5m internal height
- \* Internal grease trap and wash bay area installed
- \* Dual street access for easy flow of vehicles
- \* 156sqm of well appointed office space over two levels
- \* Full security fencing with electronic sliding gates
- \* Available 1 April 2020