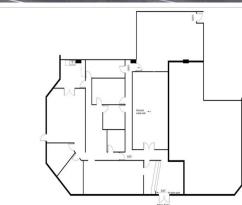

- : Busiest Intersection in Townsville and fully visible from all directions
- : Area of 361m2 available
- : Government Grade Office

For lease is this 361m2 first floor professional office space located in the Nathan Business Centre with frontage

Offices FOR LEASE

361sqm

Ray White, Commercial Townsville

**Peter McCann** 

0497067170

peter.mccann@raywhite.com