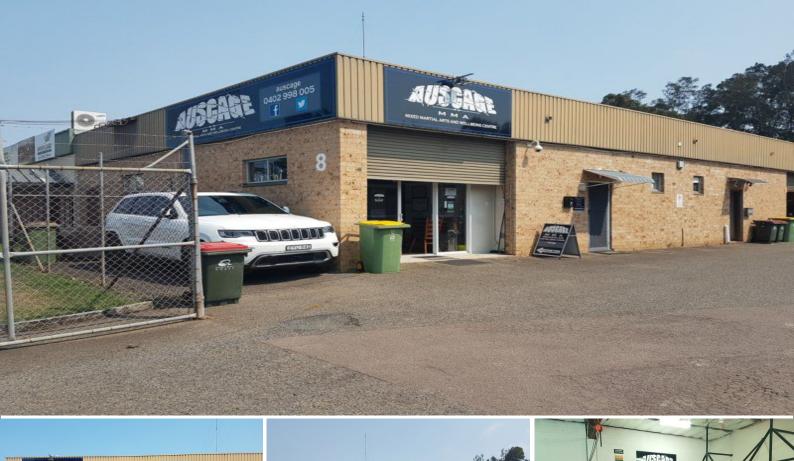

## **BEAUTIFUL FRONT POSITION BAY WITH EXPOSURE!**

You must inspect this front factory unit in the tightly held Tumbi Umbi Estate, close to Mingara Complex and the M1 Sydney to Newcastle Freeway.

Consisting of approx 104m2 of brick construction with excellent parking & access - it represents great value!

Reverse Cycle Air Conditioning, brilliant office & kitchen/amenities and secure complex a bonus!!

CALL US NOW AND HAVE AN INSPECTION WHILE YOU CAN!

Industrial FOR LEASE

104sqm

TyBlanchL.R.E.BryceVella04216459610431385356Phince barker.com.au0431385356