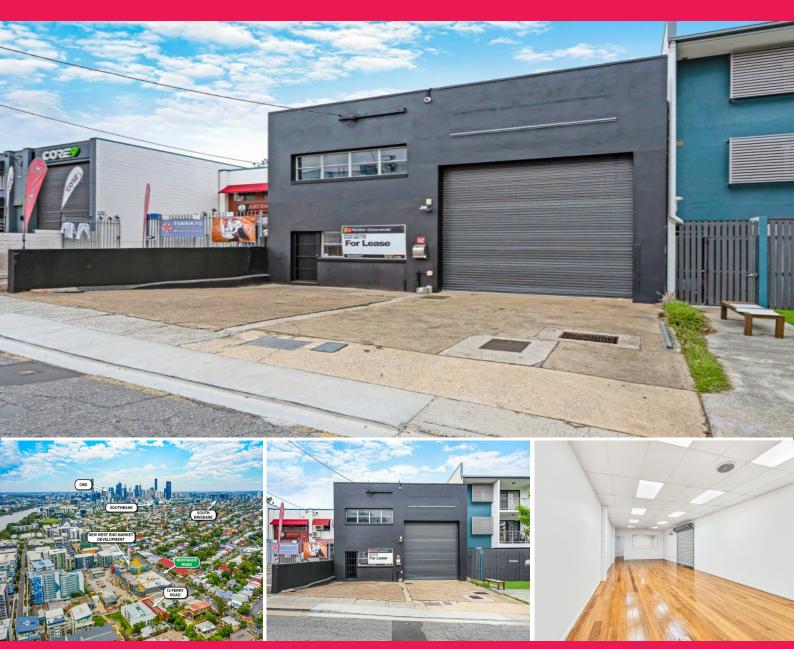

## LJ Hooker Commercial

12 Ferry Road, West End QLD 4101

## 545sqm Warehouse/Office/Showroom With Parking

- \* Clean and tidy warehouse/office just off Montague Road
- \* 170sqm office/showroom space over two levels
- \* Air-conditioned, polished timber floors and car areas
- \* Amenities and kitchen area
- \* Mezzanine office can be used for storage if not required
- \* 375sqm approx. Warehouse area. Electric container height roller door. 5m width approx
- \* 3-4 car spaces onsite with loading area
- \* Suitable for a variety of uses. Ample power into building
- \* Solid concrete block building
- \* Owners instructions are clear to present all lease offers.
- \* Available Early 2020

Contact Manoli Nicolas

Industrial

FOR LEASE

545sqm