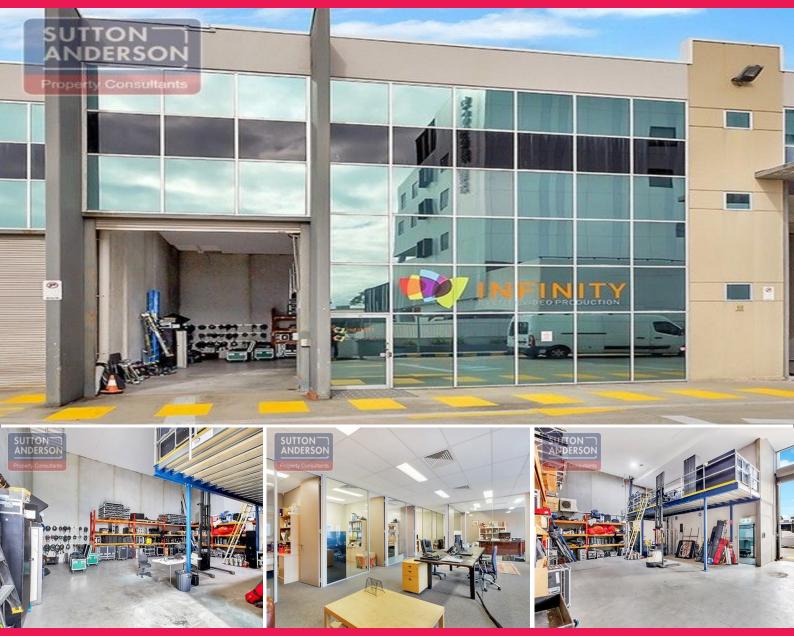

## Unit 36/6-8 Herbert Street, St Leonards NSW 2065

## **Prestigious Office/Production/Warehouse Unit**

Immaculately presented prestige office/warehouse unit. Perfect location, only 10 minutes from St Leonards train station, shops and cafes. Without a doubt one of the North Shores premier industrial estates.

- \* High clearance 6.8m clear span
- \* North facing office with outlook
- \* 3 undercover car spaces
- \* Small bonus mezzanine level
- \* Great truck access
- \*Onsite cafe
- \*Close proximity to Royal North Shore hospital & next door to Tesla

Industrial FOR SALE

324sqm

**Hugh Anderson** 

**Cody Wilson** 

hugh@suttonanderson.com.au

cody@suttonanderson.com.au