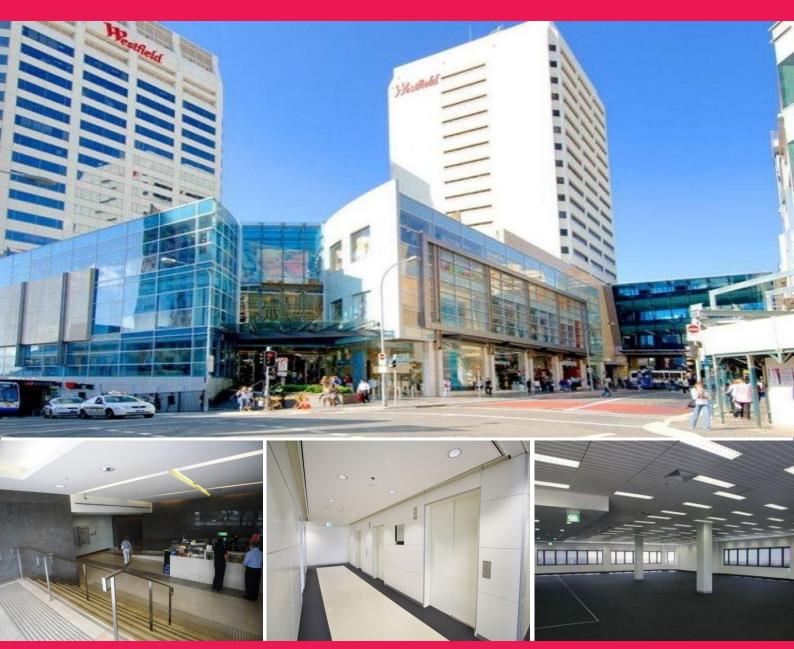

## **Westfield Tower 1!**

Westfield Tower!

Westfield Tower 1 is ideally located in the heart of Bondi Junction, opposite bus/rail interchange and Oxford Street Mall. Make the most of Westfield Shopping Centre literally at your footsteps.

## Features include:

- Fully partitioned, internal kitchen, coastal views
- Owner will assist with fit out
- 'A' Grade fit-outs
- Highest quality amenities and services
- Fully refurbished throughout with modern foyers & lifts
- One of Bondi Junction's best and most sought-after office towers