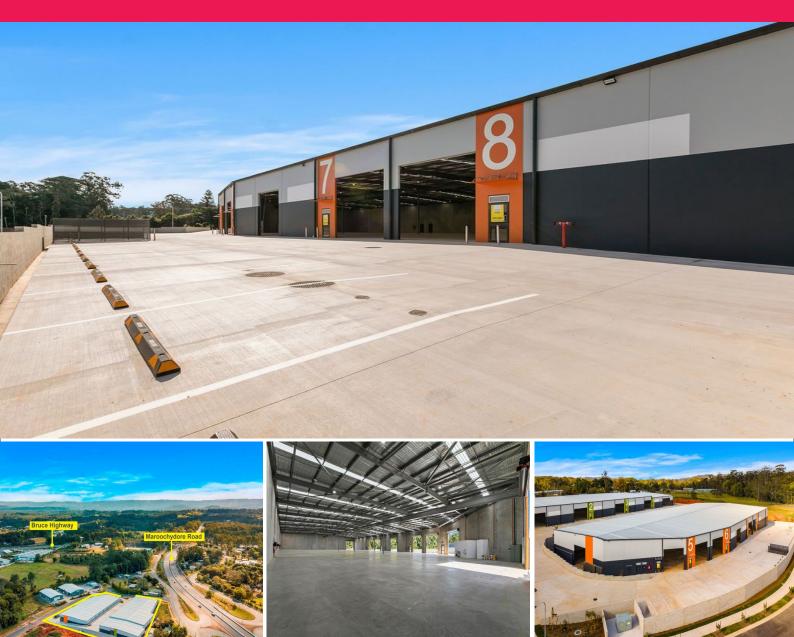

## Unit B4/1 Cedarbrook Drive, Forest Glen QLD 4556

## **High Clearance Warehousing Facility**

High clearance warehouse located within moments to the Bruce Highway, Maroochydore Road and approximately 30 minutes (approx) to any commercial hub on the Sunshine Coast and directly accessible to the great South East Queensland region.

- + High clearance warehouses ranging from 1,205sq m (approx)
- + Container height roller doors
- + Ample concrete hardstand and car parking areas
- + Drive around and drive through access

Industrial FOR LEASE