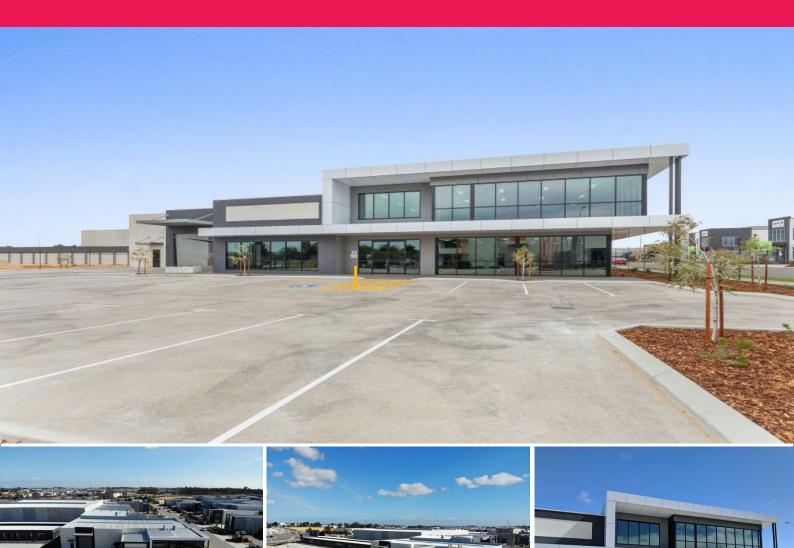

## STAND ALONE OFFICE / WAREHOUSE ? CORNER LOCATION WITH DUAL STREET ACCESS

This property benefits from two street frontages allowing good access to the warehouse and includes substantial two level office. Well located just off Ocean Reef Road with traffic light access into the estate.

Property Features;

- > 1,737sqm building
- > 1,236sqm warehouse (includes amenities)
- > 184sqm ground floor office
- > 118sqm ground floor storage
- > 199sqm first floor office
- > 2,967sqm land (corner