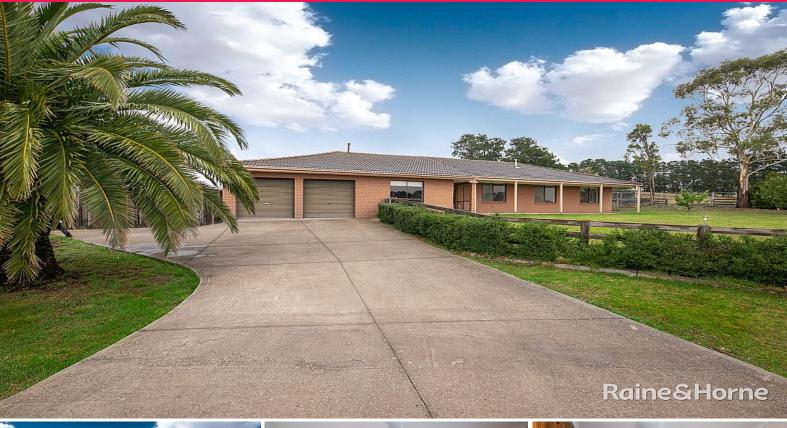

## Purchase a home and/or commercial property all in one!

Currently perfectly positioned on 40 acres with picturesque views of Melbourne and the Dandenong ranges awaits this hidden gem. Set behind a large 12-meter electric gate sits a certified organic farm.

The property offers many different prospects and the opportunities are endless. If you're looking for a working farm, hobby farm, factory, storage facilities or a duel income investment then this property is a must look. Here are just some of the advantages;