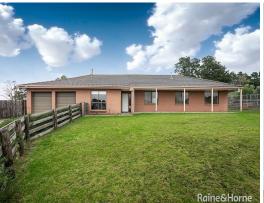

## Purchase a home and/or commercial property all in one!

Currently perfectly positioned on 40 acres with picturesque views of Melbourne and the Dandenong ranges awaits this hidden gem. Set behind a large 12-meter electric gate sits a certified organic farm.

The property offers many different prospects and the opportunities are endless. If you're looking for a working farm, hobby farm, factory, storage facilities or a duel income investment then this property is a must look. Here are just some of the advantages;