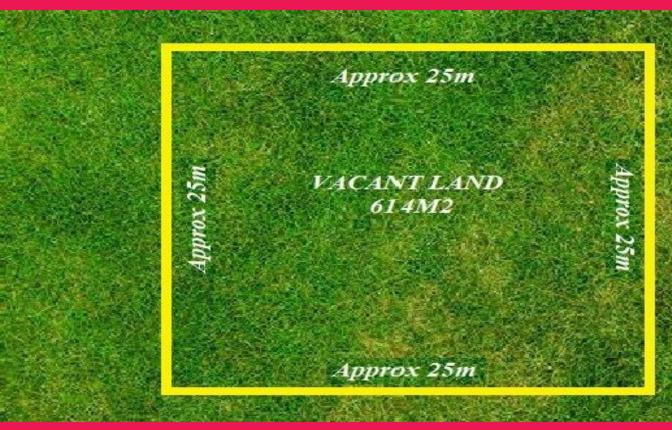

## VACANT LAND IN THE SOUGHT AFTER WOODRISING ESTATE

Phone enquiries - please quote property ID 23680

It's all about lifestyle here at Woodrising Estate. Situated in one of Spreyton's fastest growing locations is this level block of 614m2.

The block is almost square (25x24.5) allowing more options for your brand new home. There are plans available for a 3 bedroom home (283m2 house) which can be purchased, or design/choose your own!

All services including natural gas and underground power. Close to the Big Apple shopping centre, caf?'s, IGA and bottle shop. One of the major drawcards to this area is the Woodrising Golf club/country club. It is a world standard club and has been recently built. Has a bowls club and there are plans for a national standard eight rink