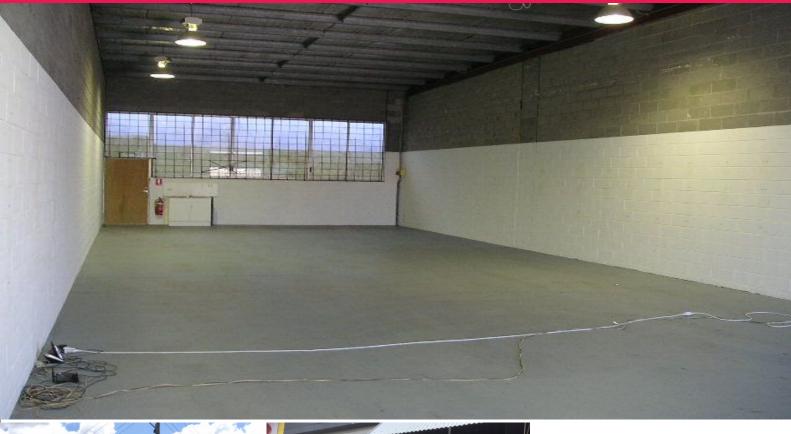

## Simple, But Works

- \* Suit a range of small business uses
- \* Located in popular complex with good exposure
- \* Neat and tidy presentation
- \* Close to major transport corridors
- \* Single roller door
- \* Rare to find units at this price point
- \* Warehouse only no office provided
- \* Sorry, not suitable for automotive repairers
- \* Available late March 2020

Outgoings: Paid by Tenant ( Approx. \$3,596.27)

Industrial FOR LEASE \$15,985 p/a Net 139sqm