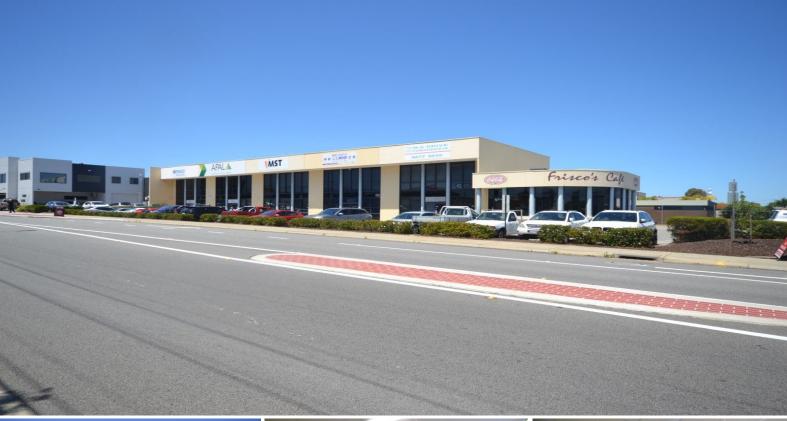

3/158 Francisco Street, Belmont WA 6104

## Exposure, easy gross rental, & small warehouse for free!

Located on the corner of Abernethy Road & Francisco Street.

Key features include:

• 135sqm (approx) partitioned office with alarm, good natural light,

and a/c throughout

• 40sqm (approx) warehouse with rear access

• Rental includes outgoings (aside from utilities and a/c maintenance)

• Signage rights to Abernethy Road

• Only 8 kilometres to the CBD and 4 kilometres to the Kewdale

freight terminal domestic & international airport.

E:chris.matthews@raywhi

Offices

FOR LEASE

175sqm