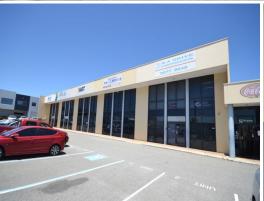

## Exposure, easy gross rental, & small warehouse for free!

Located on the corner of Abernethy Road & Francisco Street.

Key features include:

• 135sqm (approx) partitioned office with alarm, good natural light,

and a/c throughout

• 40sqm (approx) warehouse with rear access

• Rental includes outgoings (aside from utilities and a/c maintenance)

• Signage rights to Abernethy Road

• Only 8 kilometres to the CBD and 4 kilometres to the Kewdale

freight terminal domestic & international airport.

E:chris.matthews@raywhi

Offices

FOR LEASE

175sqm