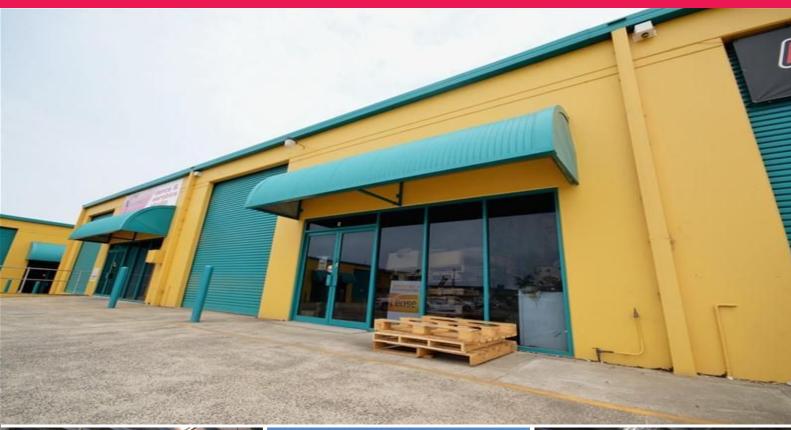

## **Well Located Warehouse**

Building Area: 220m2 (approx)

Situated on the Pacific Highway in Belmont, this popular complex is offering an Industrial Unit with the flexibility to be occupied as a warehouse or showroom. Great exposure to daily passing trade in a secure complex that cannot be missed!

Key Features Include:

- \* High clearance roller door
- \* Warehouse footprint 220m2 (approx.)
- \* Mezzanine 107m2 (approx.)
- \* Glass and aluminium personal access door

Directly across the roa

Industrial FOR LEASE \$31,000pa + OGs + GST 215sqm