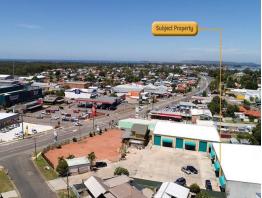

## **Well Located Warehouse**

Building Area: 220m2 (approx)

Situated on the Pacific Highway in Belmont, this popular complex is offering an Industrial Unit with the flexibility to be occupied as a warehouse or showroom. Great exposure to daily passing trade in a secure complex that cannot be missed!