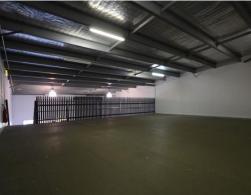

Key Features Include:

- \* High clearance roller door
- \* Warehouse footprint 220m2 (approx.)
- \* Mezzanine 107m2 (approx.)
- \* Glass and aluminium personal access door

Directly across the roa

Industrial FOR LEASE \$31,000pa + OGs + GST 215sqm