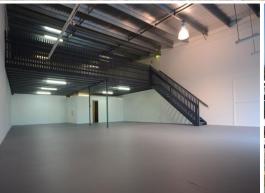

Key Features Include:

- \* High clearance roller door
- \* Warehouse footprint 220m2 (approx.)
- \* Mezzanine 107m2 (approx.)
- \* Glass and aluminium personal access door

Directly across the roa

Industrial FOR LEASE \$31,000pa + OGs + GST 215sqm