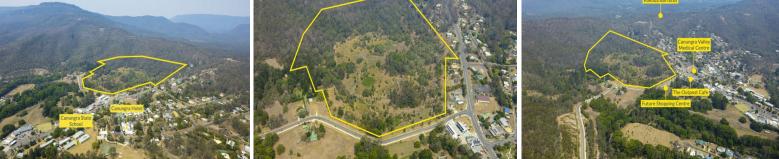

## 7-39 Finch Road, Canungra QLD 4275

## 23.6Ha\* Subdivision Opportunity Gold Coast

- Total land area of 23.6\* hectares
- Concept plans for 153 lot residential subdivision plus 3,000m?\* commercial development site (^STCA)
- Central Canungra location
- Elevated position with hinterland and township views
- Direct adjacent to essential services including power, water and sewer
- Zoned Low-Medium Density Residential/Mixed-Use Zone under the Draft Scenic Rim
- Planning Scheme endorsed by Council and awaiting Minister Approval
- Potential for alternate uses including Manufactured Home Estate,
- Retirement Village or Aged Care (^STCA)
- Walk to cafes, shops, medical, parks, hotel and state school