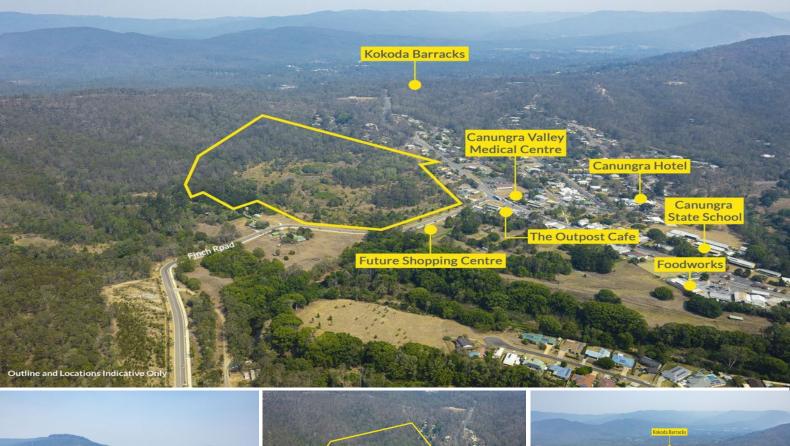

## 7-39 Finch Road, Canungra QLD 4275

## 23.6Ha\* Subdivision Opportunity Gold Coast

- Total land area of 23.6\* hectares
- Concept plans for 153 lot residential subdivision plus 3,000m?\* commercial development site (^STCA)
- Central Canungra location
- Elevated position with hinterland and township views
- Direct adjacent to essential services including power, water and sewer
- Zoned Low-Medium Density Residential/Mixed-Use Zone under the Draft Scenic Rim
- Planning Scheme endorsed by Council and awaiting Minister Approval
- Potential for alternate uses including Manufactured Home Estate,
- Retirement Village or Aged Care (^STCA)
- Walk to cafes, shops, medical, parks, hotel and state school