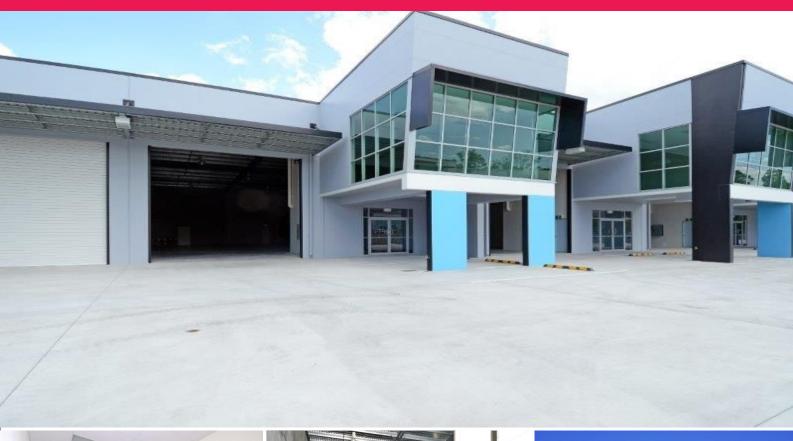

## Southern Cross Way Exposure - Near New Office/ Showroom/ Warehouse

- Modern corporate 366sqm\* office/warehouse/showroom facility
- 300sqm\* high bay warehouse/ reception/showroom
- 66sqm\* first floor office
- Amenities on each level
- Prominent corner intersection\* of Links Ave, Cullen Ave & Southern Cross Way
- Tilt panel construction with ducted a/c throughout offices
- Open plan office configuration with great natural light
- Fantastic internal warehouse height
- Electric container height roller door
- 3 phase power
- Ample onsite and stre

Industrial FOR LEASE

366sqm