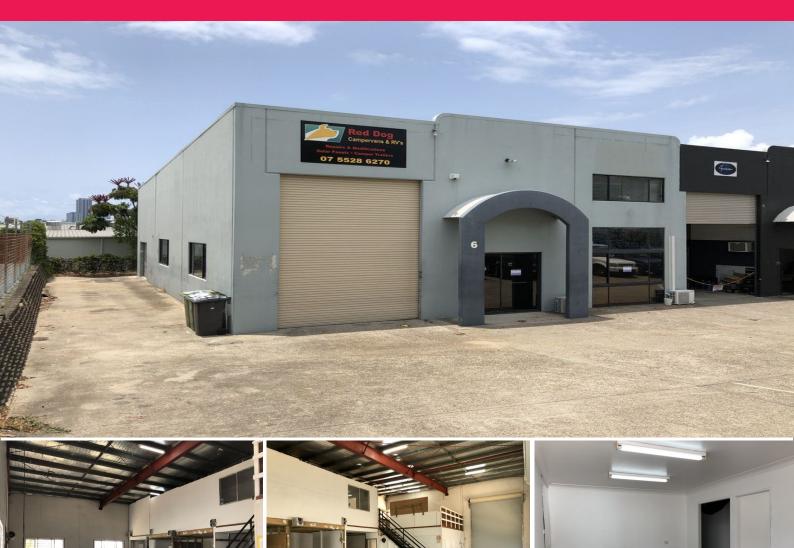

## **Spacious Unit in Central Southport Location**

## \* 220m2\* floor area

- \* 40m2\* mezzanine
- \* Additional benefit of 50m2\* side/rear yard
- \* High bay roller door + side roller door perfect for air flow
- \* Outgoings are included within rental!
- \* Reception/entry and two air-conditioned offices
- \* Own amenities + kitchenette
- \* 4 allocated car parking bays with plenty of street parking also
- \* Three-phase power
- \* Dual access
- \* Small complex of 6 units
- \* NBN? Internet ready to connect
- \* Low impact industry zoning
- \* Motivated landlord -

Industrial FOR LEASE

260sqm

Jacob Griffin 0423 819 796 j.griffin@rwsp.net