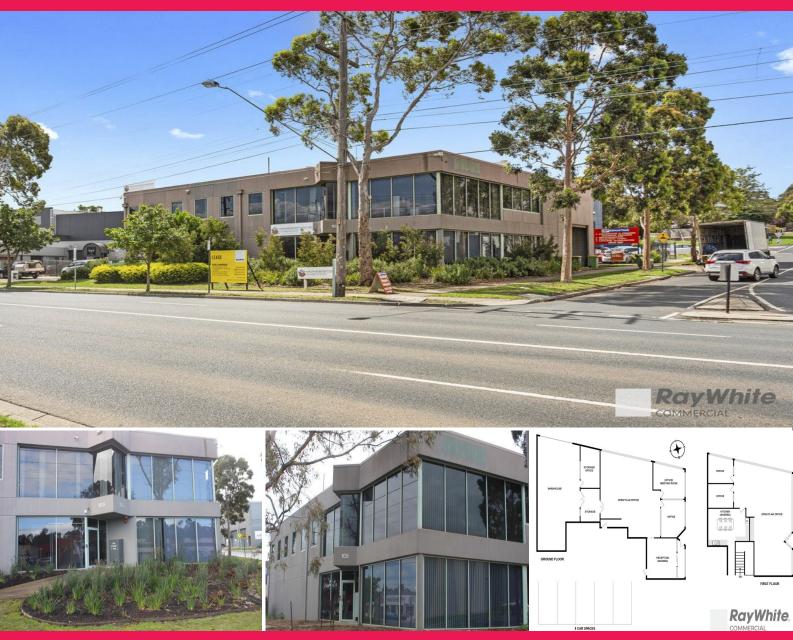

## 105 Highbury Road, Burwood VIC 3125

## **BUDGET CORPORATE OFFICE WITH WAREHOUSE**

- Total lettable area 315m2\*
- Comprising Office / Showroom over two levels of 215m2\*
- Offices include a partitioned offices plus open plan areas.
- Warehouse area of  $100m2^{\star}$  with roller door access.
- Shared reception area and amenities.
- Five (5) on-site car spaces.
- 24 hour access with 24 hour security surveillance.
- Gross Lease including all outgoings.
- Tenant to pay for own phone, internet, electricity etc.

FOR LEASE | \$50,000 p/a + GST (Incl. Outgoings)

Ryan Amler | 0401 971 622 Theo Karkanis | 0431 39 Offices FOR LEASE

315sqm