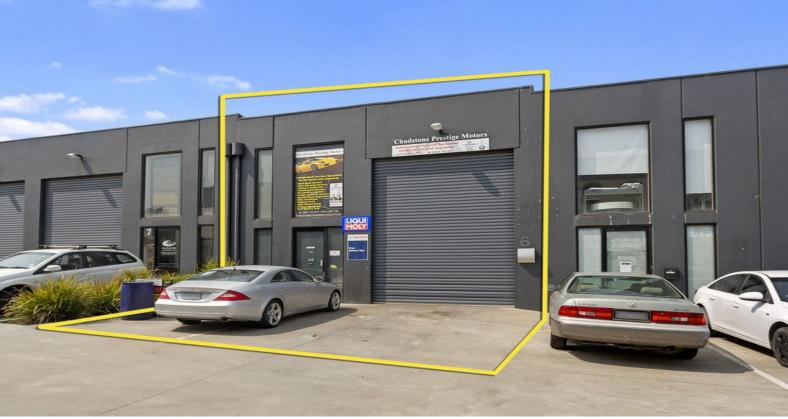

## MODERN WAREHOUSE IN CENTRAL LOCATION ? INVEST OR OCCUPY!

Ray White Commercial Victoria are pleased to offer to market by way of a public on-site auction scheduled for Wednesday the 26th of February, 2020 @ 1:00pm this immaculate entry level warehouse in the heart of Oakleigh.

Situated in a modern and boutique estate just off Princes Highway / Dandenong Road and benefitting from the ease of access to the Monash Freeway, this property is definitely one not to be missed!

Key Attributes: