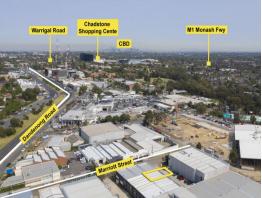

Situated in a modern and boutique estate just off Princes Highway / Dandenong Road and benefitting from the ease of access to the Monash Freeway, this property is definitely one not to be missed!

Key Attributes: