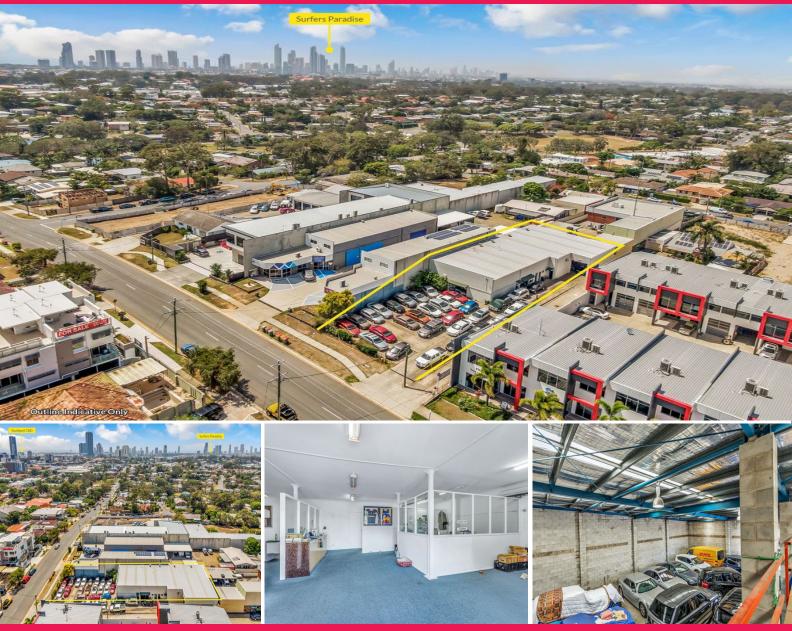

## 80 Minnie Street, Southport QLD 4215

## FULLY LEASED BUILDING IN PRIME LOCATION

- \* Net Income \$120,000\*pa + outgoings
- \* New 2 + 2 + 2 year lease
- \* Quality building in high traffic location
- \* Total land area 1,108\*m2
- \* Plenty of off-street parking
- \* Owners want it sold, don't miss out