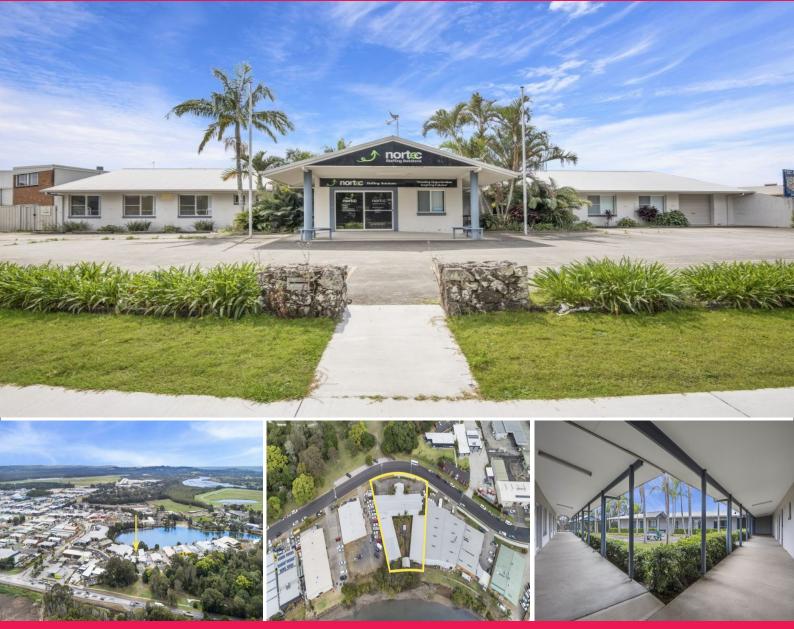

## **Unique Freehold Opportunity**

Ray White Commercial GC South are pleased to offer for sale via offers to purchase 10 Endeavour Close, Ballina.

**Property Features:** 

- 826m2 of approved training facility space
- 2,389m2 waterfront block with large courtyard area
- Multiple use incl training, admin, medical or aged care STCA^
- Data cabled throughout and ready to occupy
- Ample on-site car parking plus lockable garage
- ^ Subject to Council ap

Offices FOR SALE Offers To Purchase 2389sqm