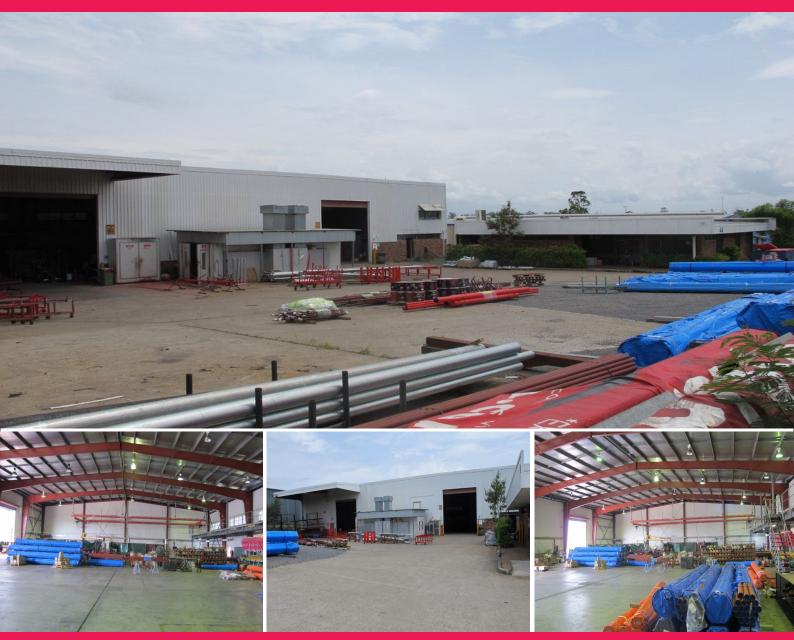

# 44 Lysaght Street, Acacia Ridge QLD 4110

## Freestander with Excellent Hardstand

- \* 1,758sqm building on 4,161sqm general industry land
- \* 1,506sqm clear span metal clad warehouse
- \* Located in the heart of Acacia Ridge
- \* Ability to further add to the building area due to lower site coverage
- \* Excellent height with 2 container height electric roller doors
- \* Dual driveway access
- \* 252sqm of partitioned and open plan office on ground floor
- $^{\star}$  Exceptional hardstand area at the front & side of the property for unloading and storage purposes
- \* Fully fenced and gated property gives good security
- \* Close vicinity to rail and transport

Car Parking: Ample onsite parking Outgoings: Paid by Tena

Industrial

FOR SALE

Contact Agent

1758sqm