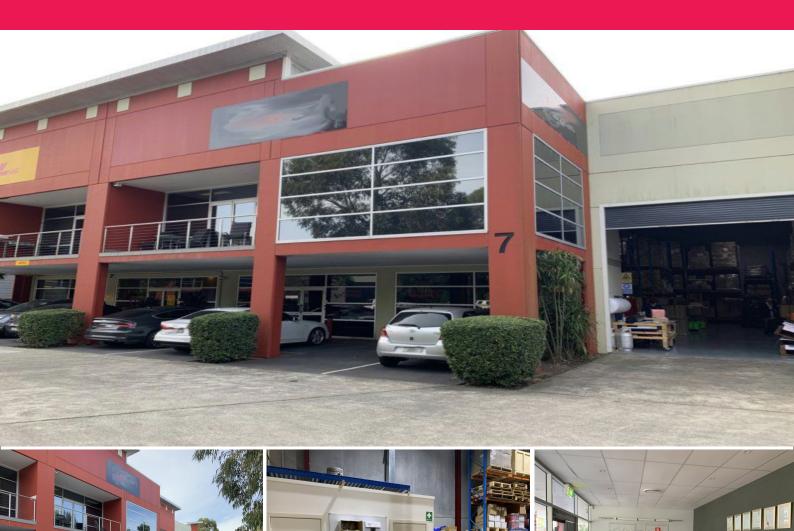

## AMAZING LOCATION, GREAT ACCESS, SIZE AND QUALITY OFFICE!

Centrally located on the coast and only minutes from the Sydney-Newcastle M1 Motorway, this superb warehouse/factory unit is larger than average with great internal height! Close to Tuggerah Railway Station, Westfield Shopping Centre and the Super Centre!

A better style of office with ample natural light and ducted air conditioning plus (a bonus) balcony, great parking in the front of the building (some private undercover spaces), high and wide roller door and quality amenities.

Warehouse (Approx.) 428m2 Office (Approx.) 107m2 Total (Approx.) Industrial FOR LEASE

535sqm

**Ty Blanch L.R.E.≜ryce Vella** 0421 645 961 0431 385 356

Phlanch Plihadker.com.au