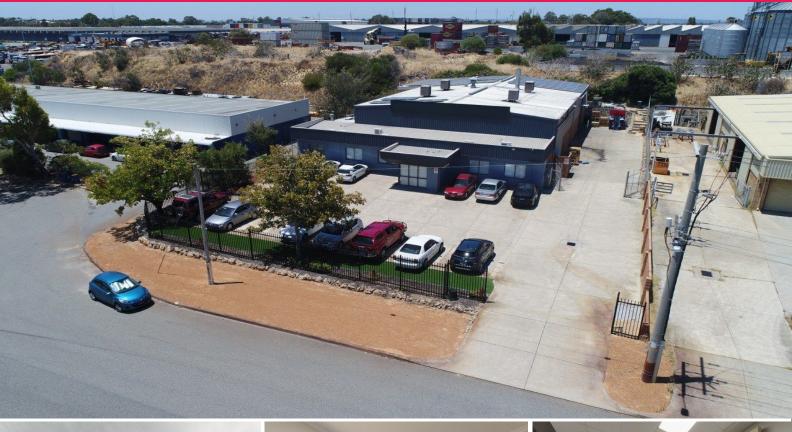

## **IMPRESSIVE INDUSTRIAL FACILITY**

Raine & Horne Commercial are pleased to present to the market this standalone industrial facility which has only recently undergone a refurbishment which will not disappoint!

The property is located on Broadmeadows Street which is a cul-de-sac running off Port Kembla Drive and is in close proximity to Stock Road, Beeliar Drive, Spearwood Avenue and a short drive to the Kwinana Freeway.

Property Details:

- 145sqm Office\*
- 82sqm Amenities\*
- 975sqm Total Build Ar

Industrial FOR SALE \$1,250,000 + GST 975sqm