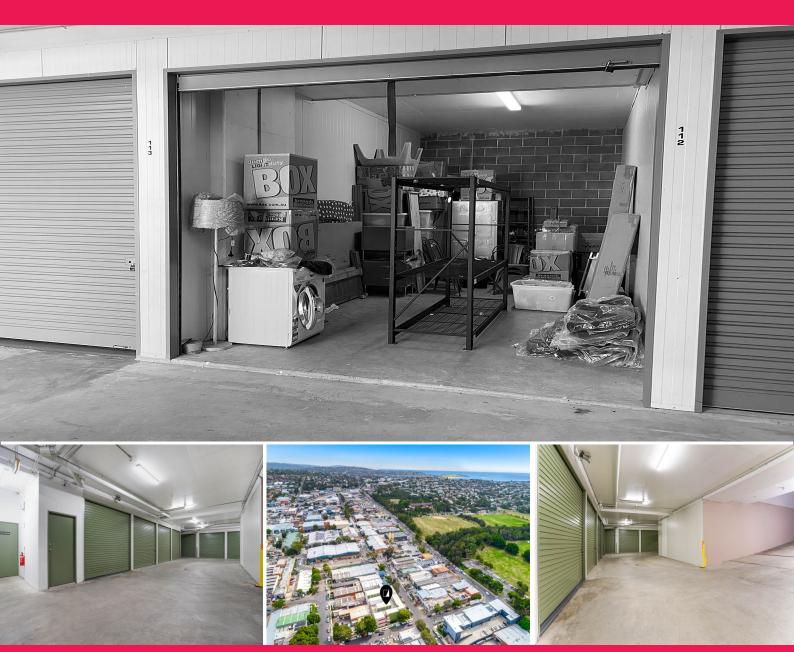

## STORAGE!!! THE HOT PROPERTY WORD OF 2020!

SEE IT TODAY, TONIGHT, TOMORROW, ANYTIME YOU LIKE? CALL US, WE NEVER SLEEP :)

| Very secure Brookvale storage unit?

- | 21m2 with 3.3m high ceiling
- | 3.2M wide x 6.5m deep
- | Easy level access through roller door
- | The ultimate space for the Man Cave
- | Terrific Tradie storage space
- | Throw all the boys toys here!!!!
- | Clean up your house make the wife happy ;)
- | Great purchase for your super fund
- | Very secure Brookvale Storage unit
- | Bathroom & shower fac

Industrial FOR SALE

21sqm

Mark\_\_ Novak 0421111111

**Mark Novak** 0421 111 111 novak@mail.inspectrealestate.com.au novak@mail.inspectrealestate.com.au