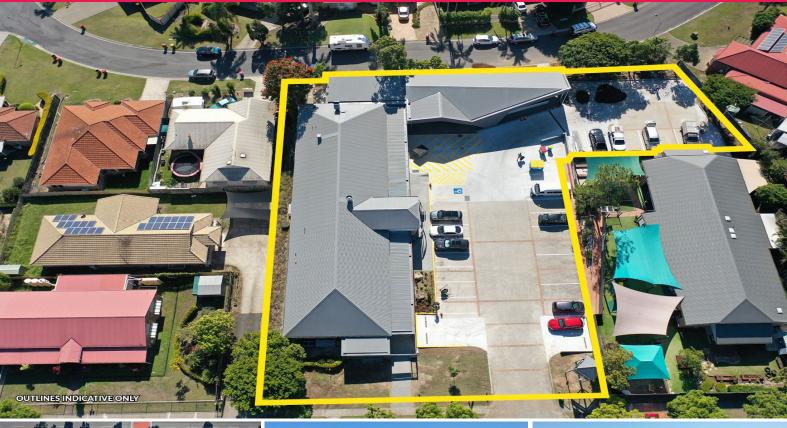

## EIGHT MILE PLAINS OUTLOOK VILLAGE - BRAND NEW EXTENSION 80SQM\*-242SQM\*

Ray White Commercial TradeCoast is pleased to present an opportunity to lease a brand new medical facility (80sqm\*-242sqm\*) located at Eight Mile Plains Outlook Village.

- Brand new extension available for lease (80SQM\* 242sqm\*)
- Ambulance bay + PWD (accessible space)
- Close proximity to Eight Mile Plains bus stop
- Close proximity to Eight Mile Plains Metro line
- Join existing tenants Spar Supermarket, Bakery, Dentist, Hair Salon, Skin & Body Beauty

Space Available: 80sqm\*

Healthcare FOR LEASE