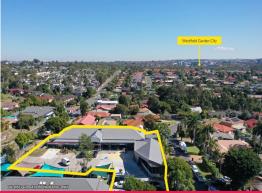

## EIGHT MILE PLAINS OUTLOOK VILLAGE - BRAND NEW EXTENSION 80SQM\*-242SQM\*

Ray White Commercial TradeCoast is pleased to present an opportunity to lease a brand new medical facility (80sqm\*-242sqm\*) located at Eight Mile Plains Outlook Village.

- Brand new extension available for lease (80SQM\* 242sqm\*)
- Ambulance bay + PWD (accessible space)
- Close proximity to Eight Mile Plains bus stop
- Close proximity to Eight Mile Plains Metro line
- Join existing tenants Spar Supermarket, Bakery, Dentist, Hair Salon, Skin & Body Beauty