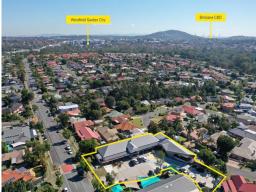

## EIGHT MILE PLAINS OUTLOOK VILLAGE - BRAND NEW EXTENSION 80SQM\*-242SQM\*

Ray White Commercial TradeCoast is pleased to present an opportunity to lease a brand new medical facility (80sqm\*-242sqm\*) located at Eight Mile Plains Outlook Village.

- Brand new extension available for lease (80SQM\* 242sqm\*)
- Ambulance bay + PWD (accessible space)
- Close proximity to Eight Mile Plains bus stop
- Close proximity to Eight Mile Plains Metro line
- Join existing tenants Spar Supermarket, Bakery, Dentist, Hair Salon, Skin & Body Beauty