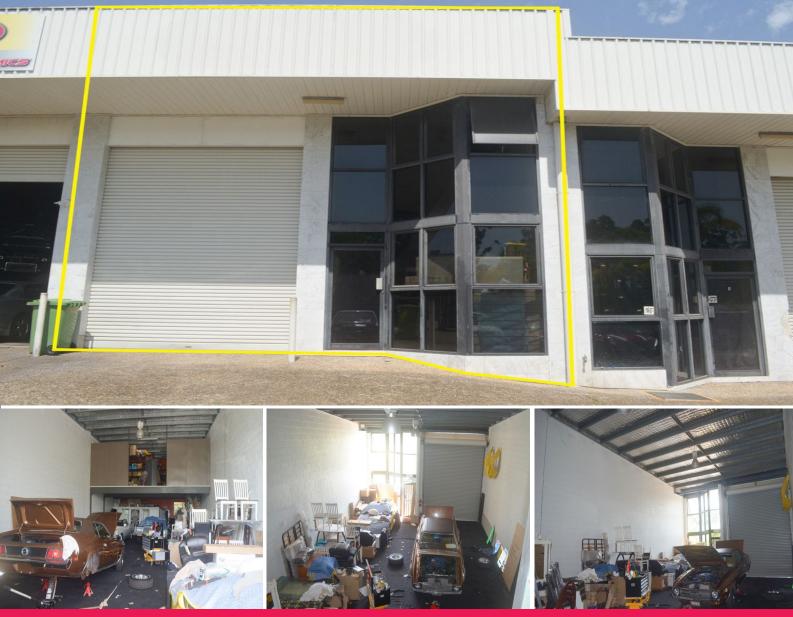

## MOTIVATED SELLER! QUALITY INDUSTRIAL WAREHOUSE! CENTRAL GOLD COAST LOCATION!

Ray White Commercial GC South are pleased to offer for sale 5/14 Expo Court, Ashmore.

This industrial warehouse is located centrally, only minutes to Southport Central Business District, Gold Coast University Hospital, and the Pacific Motorway (M1).

Property features include:

- Size: 174m2\*
- Mezzanine storage 50m2\*
- Male and female toilets with shower
- High clearance roller

Industrial FOR SALE Offers over \$400,000 (ex GST) 174sqm