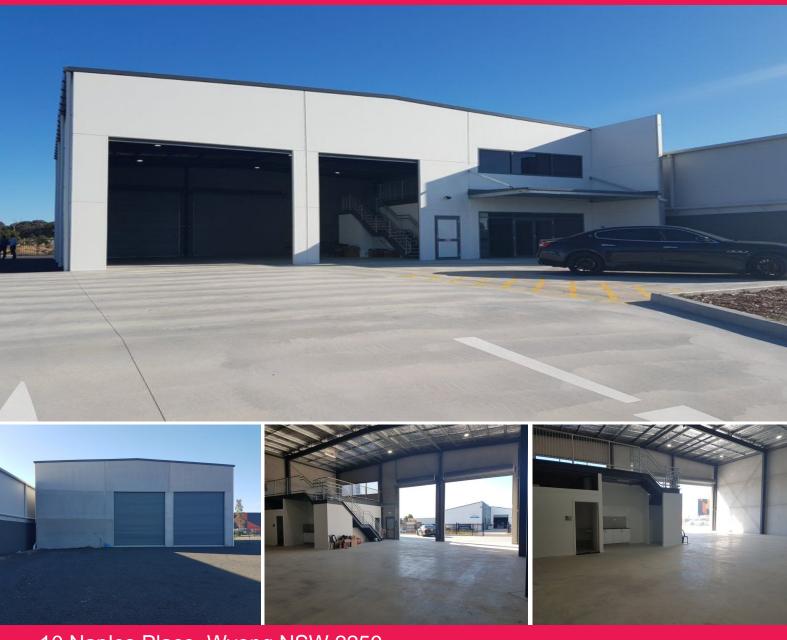

## PREMIUM QUALITY FACTORY AND YARD!

This brilliant large pre-cast concrete factory and secure yard combo is perfect for the for growing business looking for outdoor work and storage area in a hustling location.

Close to the M1 Sydney to Newcastle Motorway and centrally located at North Wyong in the growth corridor, the building consists of (Approx.) 325m2 of factory/warehouse space and including 36m2 of office with the ability to add a further 289m2 (Approx.) of factory if required! 42m2 of extra space as mezzanine included also. Owner is flexible!

Amazing access and awesome private parking are icing on the cake!

CALL NOW AND INSPECT RA

Industrial FOR LEASE

367sqm

Ty Blanch L.R.E.Bryce Vella

0421 645 961

0431 385 356

Phancopha ker.com.au