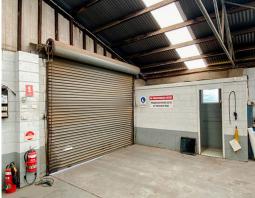

- Building size approx. 440sqm
- Land size approx. 776sqm
- Adjacent free council parking
- Fringe CBD location; easy accessibility
- Existing usage provisions or convert to suit your business
- Redevelopment options (STCA)
- Zoned B3 Commercial