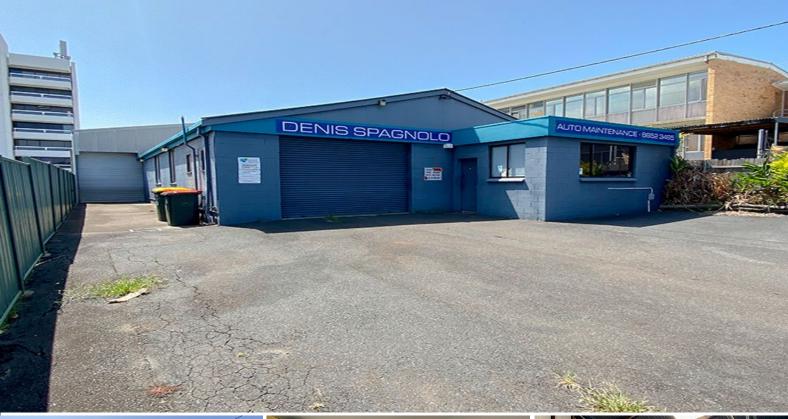

6 Lyster Street, Coffs Harbour NSW 2450

## FRINGE CBD PREMISES - ON-SITE PARKING

Fantastic site located close to the Coffs Harbour CBD has become available with generous features sure to be advantageous to your business.

Additional key features of the premises include:

- Building size approx. 440sqm
- Land size approx. 776sqm
- Adjacent free council parking
- Fringe CBD location; easy accessibility
- Existing usage provisions or convert to suit your business
- Redevelopment options (STCA)
- Zoned B3 Commercial