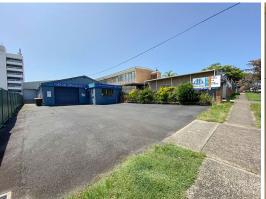

6 Lyster Street, Coffs Harbour NSW 2450

## FRINGE CBD PREMISES - ON-SITE PARKING

Fantastic site located close to the Coffs Harbour CBD has become available with generous features sure to be advantageous to your business.

Additional key features of the premises include:

- Building size approx. 440sqm
- Land size approx. 776sqm
- Adjacent free council parking
- Fringe CBD location; easy accessibility
- Existing usage provisions or convert to suit your business
- Redevelopment options (STCA)
- Zoned B3 Commercial