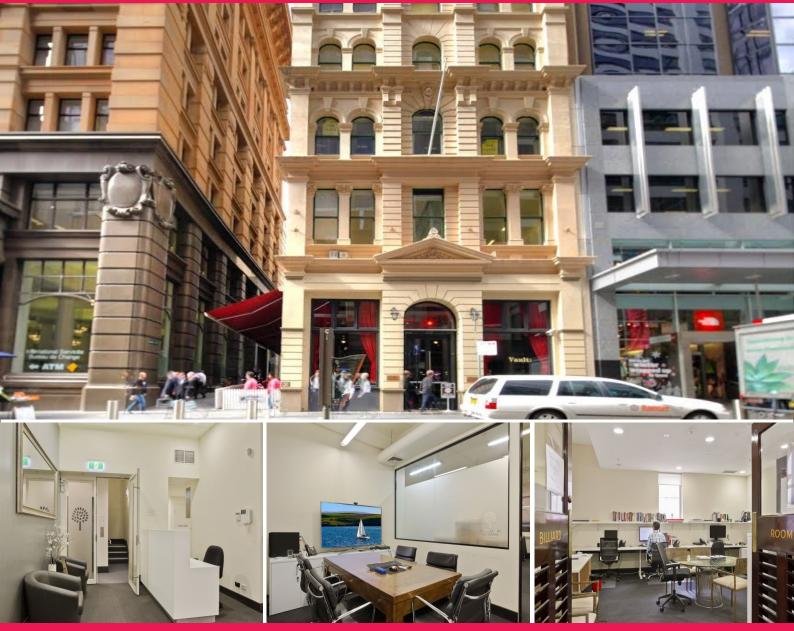

### Whole Level 2/122 Pitt Street, Sydney NSW 2000

## Flag pole on facade!

122 Pitt Street is located on the eastern side of Pitt Street between King Street and Rowe Street and close to Martin Place. This is a unique Heritage Building with a commanding presence on Pitt Street adjacent to Martin Place.

- Fly your company name from the flag pole on facade !
- Whole floor with natural light on two sides.
- High ceilings, exposed services, timber windows
- Full wet kitchen with dishwasher and microwave

Offices

FOR LEASE

\$775 psm pa gross plus GST

222.2sqm