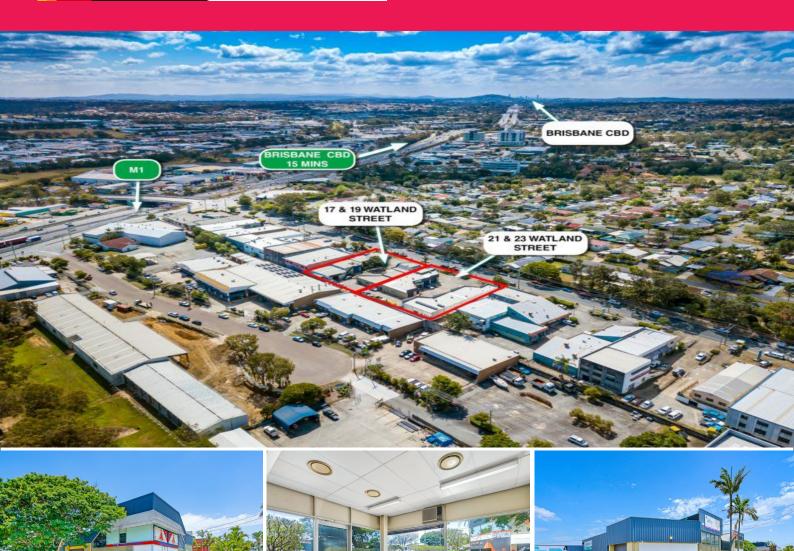

## 21-23 Watland St, Springwood QLD 4127

#### Location

Located approx. 20kms south east of the Brisbane CBD in the Brisbane-Gold Coast corridor, this area boasts a mix of commercial, industrial and retail properties. The area has strong surrounding populatio