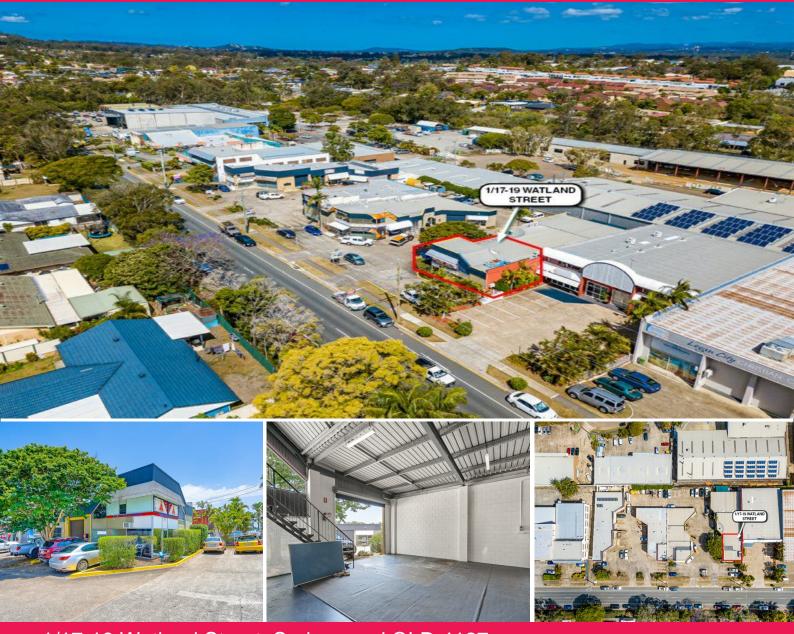

## 1/17-19 Watland Street, Springwood QLD 4127

## Premise With Street Frontage & Top Parking

- \* Air conditioned office at front (lots of natural light)
- \* Solid besser brick construction including dividing walls
- \* 3 phase power separately metered.
- \* 2 toilets
- \* Close to M1, in between Brisbane and Gold Coast
- \* Lots of parking

AVAILABLE SPACE: 163 sqm