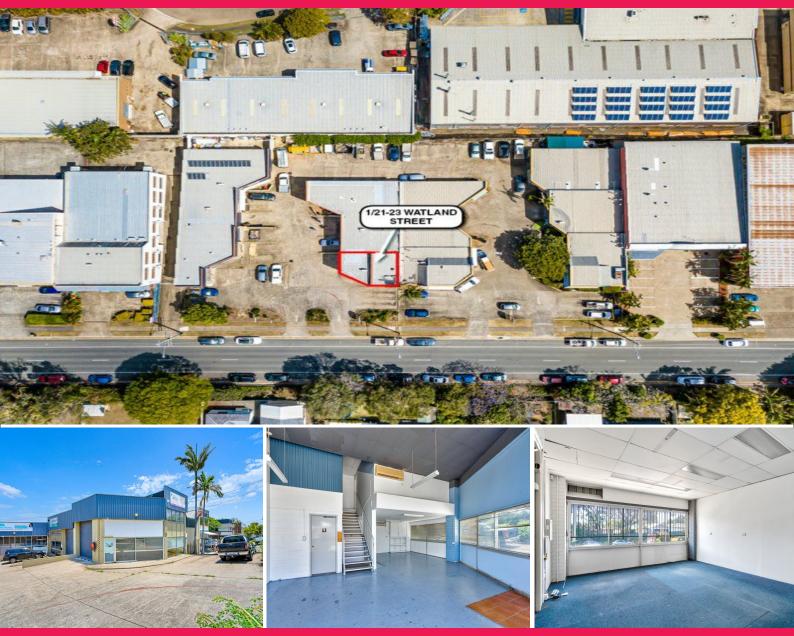

## LJ Hooker Commercial

1/21-23 Watland Street, Springwood QLD 4127

## **Small Warehouse/Office With Lots Of Parking**

- \* Warehouse on ground with large roller door access
- \* Lots of natural light
- \* Mezzanine office and separate male/female toilets
- \* Street frontage
- \* Close to amenities/M1
- \* Lots of parking

AVAILABLE SPACE: 107 sqm

Location

Located approx. 20kms south east of the Brisbane CBD in the Brisbane-Gold Coast corridor, this area boasts a mix of commercial, industrial and retail properties. The area has strong surrounding populatio

Industrial

FOR LEASE

107sqm