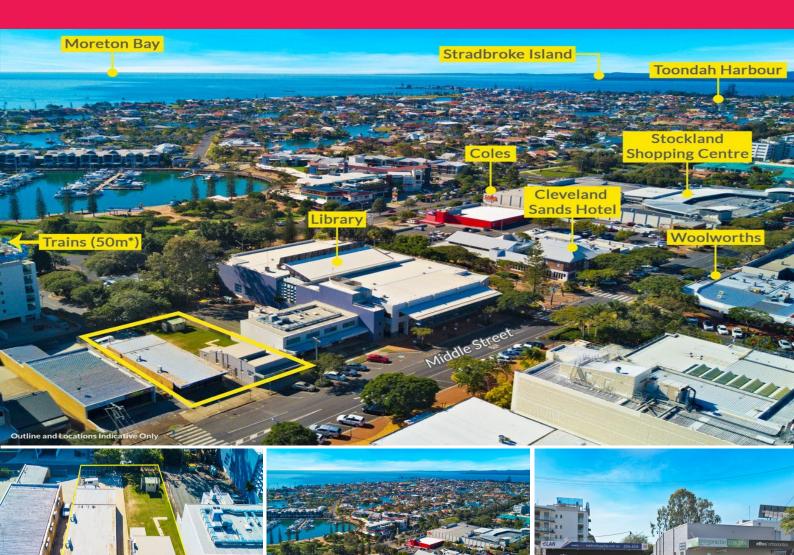

40 Middle Street, Cleveland QLD 4163

## Family Court Ordered Sale: Mixed Use Site with Holding Income

- Rental Income: \$133,403.92 (gross)
- Total land area: 1,154m2\* over 2 existing titles with 2 street frontage
- Flexible Zoning allows for a range of mixed use development options and height of 29\* metres
- Uninterrupted north east views over Moreton Bay
- Located 30kms\* south east of the Brisbane CBD
- Walk to Coles, Woolworths, train, library, bank, bayside parkland, cafe's and restaurants
- 1.5km\* to ferry linking Stradbroke Island and Toondah Harbour