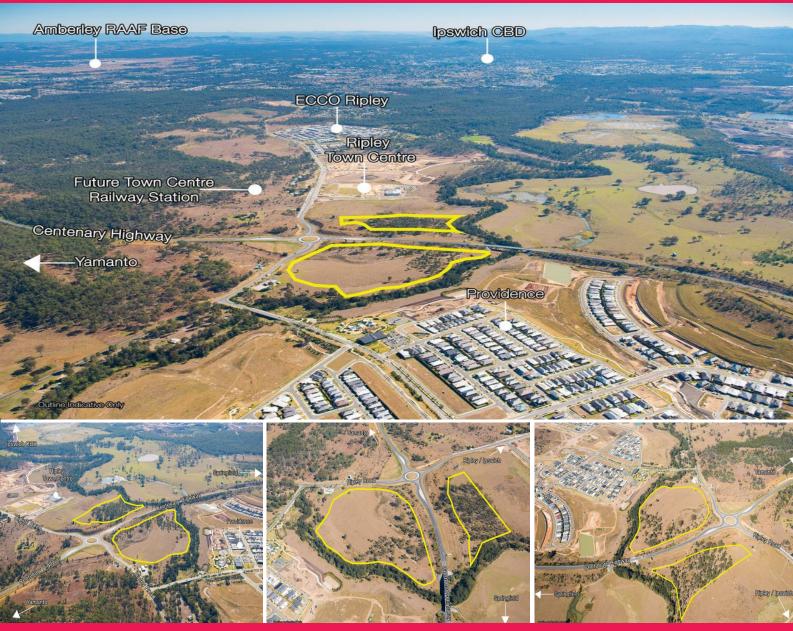

770 - 774 Ripley Road (north), Ripley QLD 4306

## 16.5Ha\* Ripley Valley Mixed Use Development Site

- Land area 16.51\*?hectares
- Located within 'Urban Core Frame' of Ripley Valley PDA
- Variety of potential commercial, retail and residential uses (^STCA)
- Strategic acquisition within the town centre frame of one of Australia's largest future master planned communities
- 40kms\* to the Brisbane CBD, 10kms\* to the Ipswich CBD and within 800m\* to the future Ripley Town Centre Railway?Station