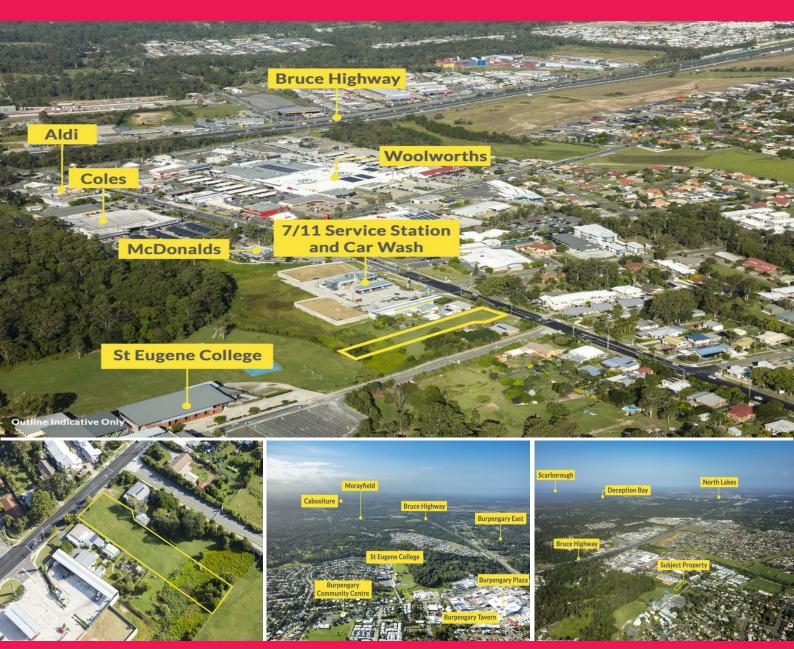

144 Station Road, Burpengary QLD 4505

## **Multi-Use Site with Good Exposure**

- Land Area: 3,295m?\*
- District Centre Zoning allows multiple uses Childcare, Retail, Commercial, Medium Density Residential
- Located in middle of Burpengary Retail Precinct neighbours include 7/11, McDonalds, Aldi, Coles, Woolworths, Hungry Jacks, World Gym, Supercheap Auto, Kmart, KFC, The Reject Shop and Subway
- 40 minutes\* north of Brisbane, 30 minutes\* south of Sunshine Coast
- Easy access to Bruce Highway
- Clear, near level site within walking distance to retail and schools
- Detailed demographic information available