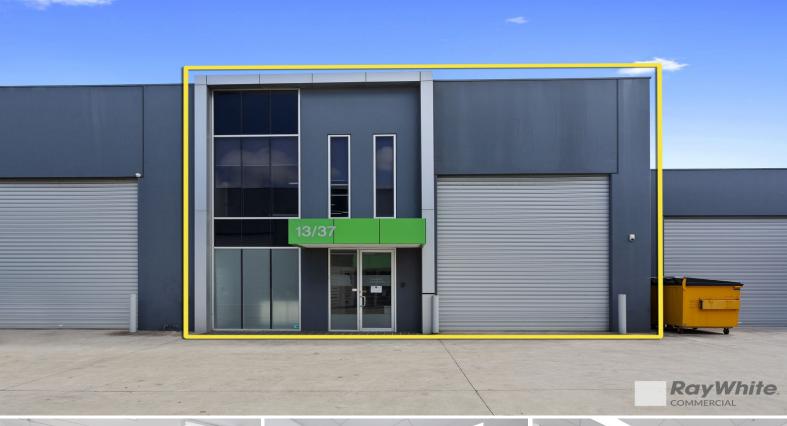

## Ray White.

13/37 Keilor Park Drive, Keilor Park VIC 3042

## Industrial Office / Warehouse - Leased to Established Tenant!

Ray White Commercial is delighted to present to market via a public on-site auction on Friday 28th February @ 11:00am this outstanding opportunity to acquire a piece of commercial real estate located in the heart of MAB Corporation's Translink Business Park.

• 2 + 2 + 2 Year lease commenced September 2018 • Current Rental | \$30,900 p/a + GST + Outgoings

• 3% Fixed annual increases

• Ground floor warehouse incl. reception / showroom |  $175m2^*$  • First floor carpeted office / mezz. w split system |  $65m2^*$ 

• Amenities | disabled toilet, shower & kitchenette

• 3 Phase Power, Alarm System, NBN

• On-title car par

Industrial FOR SALE

240sqm