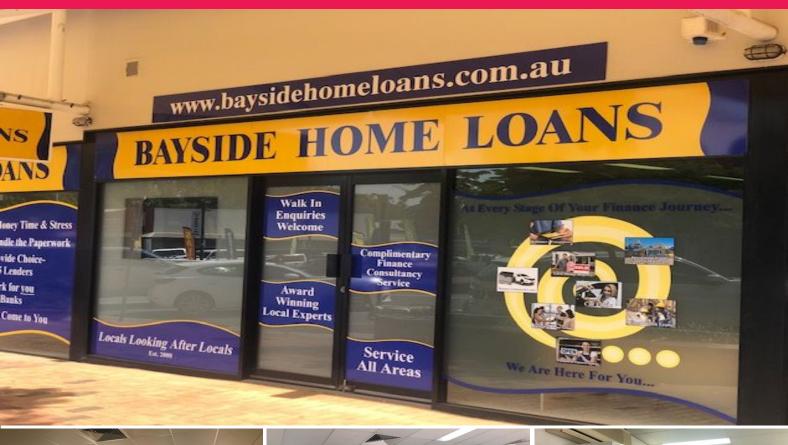

## Prime Office/Retail Space in Cleveland Business Centre

This well positioned tenancy is located in the heart of Cleveland's business centre.

Features include:

- \* Ducted air conditioning throughout
- \* Rear kitchenette
- \* Excellent signage and exposure to passing traffic
- \* Situated amongst professional & medical businesses, food outlets and hairdressers
- \* Customer parking in front and parking also available at rear
- \* Outgoings included in rent
- \* Pricing excludes GST

Offices

FOR LEASE

\$2750 gross per month

60sqm

Raine&Horne. Commercial

**Colin Tucker** 

0411 534 023

colin@RnHcommercial.com.au