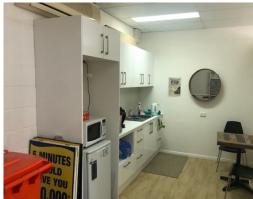

## Prime Office/Retail Space in Cleveland Business Centre

This well positioned tenancy is located in the heart of Cleveland's business centre.

Features include:

- \* Ducted air conditioning throughout
- \* Rear kitchenette
- \* Excellent signage and exposure to passing traffic
- \* Situated amongst professional & medical businesses, food outlets and hairdressers
- \* Customer parking in front and parking also available at rear
- \* Outgoings included in rent
- \* Pricing excludes GST