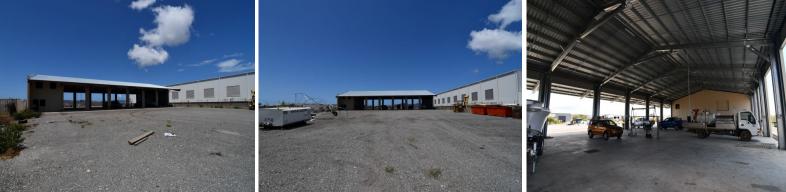

## Nearly Completed Industrial Warehouse with Ample Hardstand

Boasting 5,298m2 of concrete and gravel all weather hardstand this versatile industrial facility would suit a wide range of users looking to take advantage of the easy truck access and room to maneuver.

The warehouse features:

- Six, 120m2 high clearance work bays
- LED Lighting
- 240m2 of partially fitted out office space and mezzanine storage.
- Partially installed oil separator.
- 3 phase power
- 50m frontage
- All weather hardstand