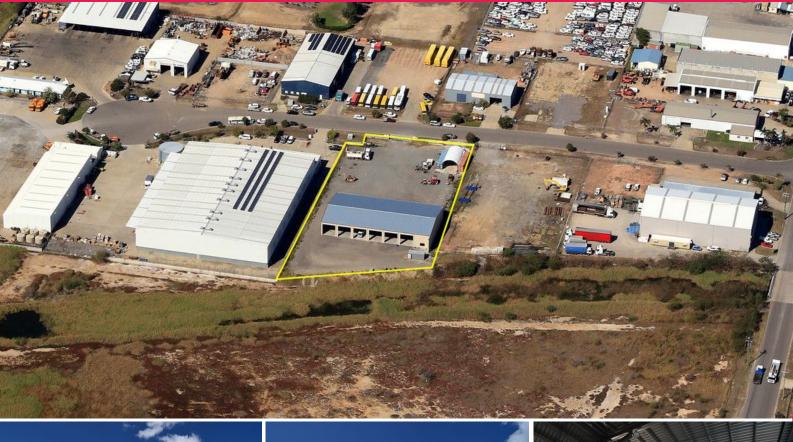

## Nearly Completed Industrial Warehouse with Ample Hardstand

Boasting 5,298m2 of concrete and gravel all weather hardstand this versatile industrial facility would suit a wide range of users looking to take advantage of the easy truck access and room to maneuver.

The warehouse features:

- Six, 120m2 high clearance work bays
- LED Lighting
- 240m2 of partially fitted out office space and mezzanine storage.
- Partially installed oil separator.
- 3 phase power
- 50m frontage
- All weather hardstand