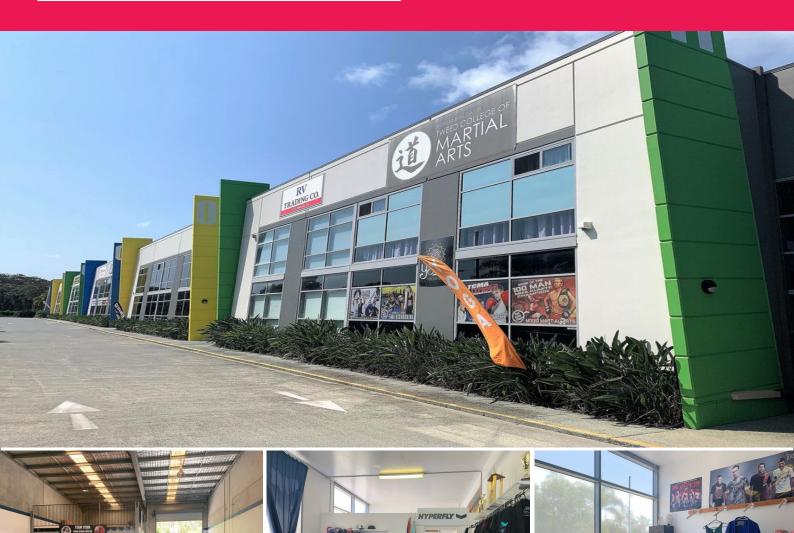

## **Approved Recreation Facility or Warehouse**

- \* Former Karate School tenancy available for lease
- \* 300m2 on the floor plus approx. 60m2 of mezzanine
- \* Glass Front Showroom and Rear Loading Warehouse
- \* 2 internal bathrooms and kitchenette
- \* Very well presented unit in quality building
- \* Available now

Industrial

FOR LEASE

\$4000 pcm plus GST plus Outgoings

300sqm

Ray White. Commercial

**Darren Jones** 

0402 188 648

darren.jones@raywhite.com