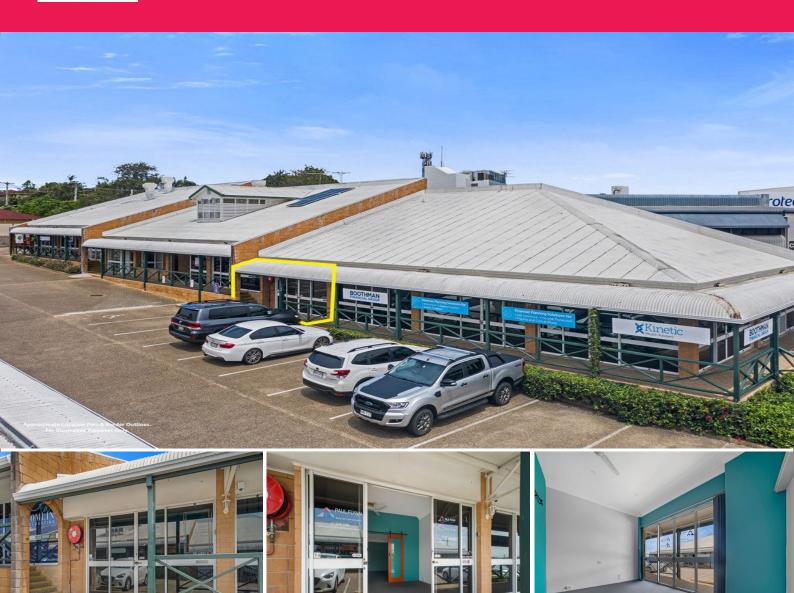

## Ray White.

Unit 14/3460 Pacific Highway, Springwood QLD 4127

## 60 M2\* OFFICE/RETAIL SPACE PERFECT FOR SMALL BUSINESS

• Newly renovated

• Full glass frontage

• Carpeted open plan office/retail areas

• Ceiling fans and ducted air conditioning throughout

• Phone system installed

• Onsite male and female amenities • Kitchenette with ample storage space • Ample onsite parking for staff and customers • Easy access to all major highways and motorways

• Signage opportunities available with great exposure to Pacific

Highway

(approximately\*)

Offices

FOR SALE

60sqm