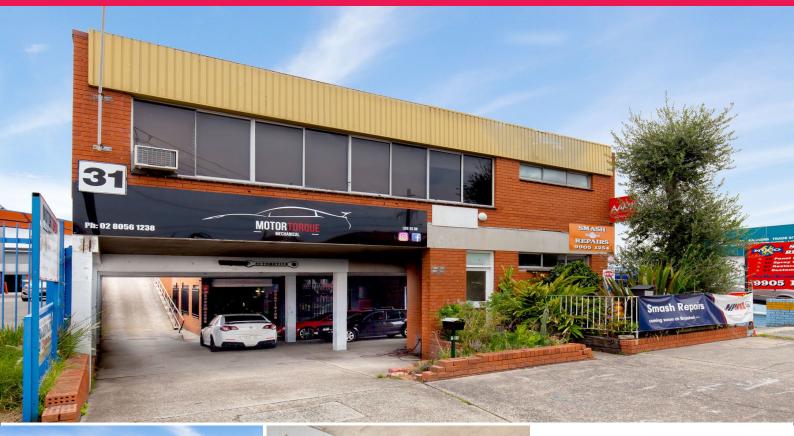

## 31 Winbourne Road, Brookvale NSW 2100

## FREE STANDING INDUSTRIAL INVESTMENT

Located on arguably the best industrial street of Brookvale, we have on offer for the first time a free standing industrial investment serviced by 2 well established tenancies.

Being on Winbourne Road this property is neighbored by home and building industries as well as automotive.

Ground level is a specialist mechanic and the top floor is a smash repairer.

Constructed of brick and concrete both units are independent of each other and serviced with their own amenities.