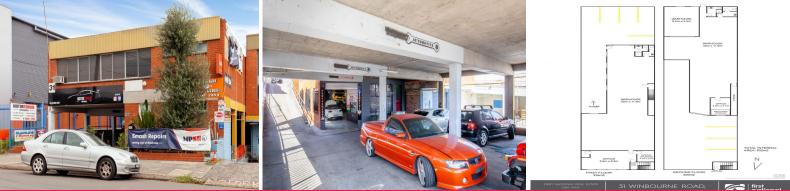

Being on Winbourne Road this property is neighbored by home and building industries as well as automotive.

Ground level is a specialist mechanic and the top floor is a smash repairer.

Constructed of brick and concrete both units are independent of each other and serviced with their own amenities.

+ Unit 1 - 300 sqm (app

Industrial FOR SALE

632sqm

Joe Parisi 0437 140 414 joseph@fndy.com.au