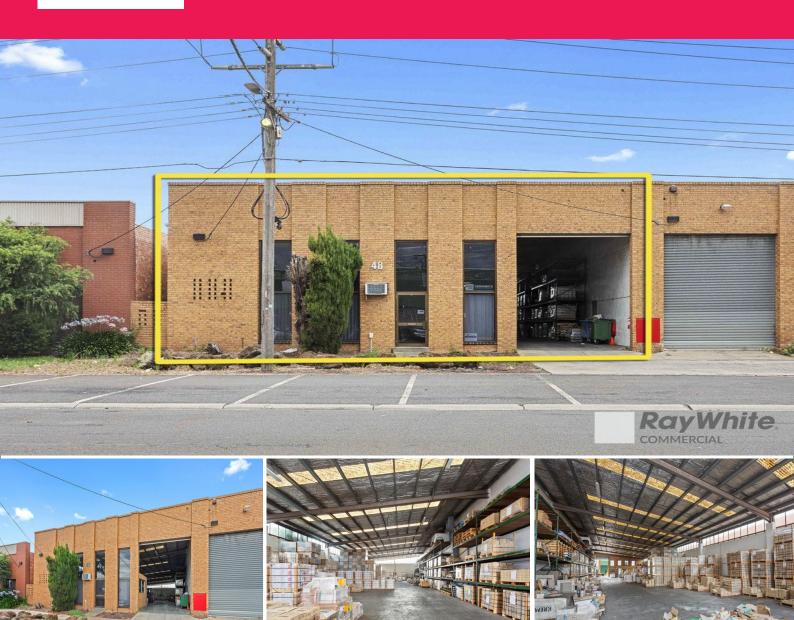

## 48 Taunton Drive, Cheltenham VIC 3192

### STAND-ALONE OFFICE / WAREHOUSE

- -Total building area 650m2\*
- -Street frontage with excellent truck access
- -Including office area
- -Good height and clear span warehouse with max height of 6m\*
- -Property feature: 3 Phase Power, Electric roller door, Max height 6m\*
- -Onsite parking out the front
- -Some pallet racking available