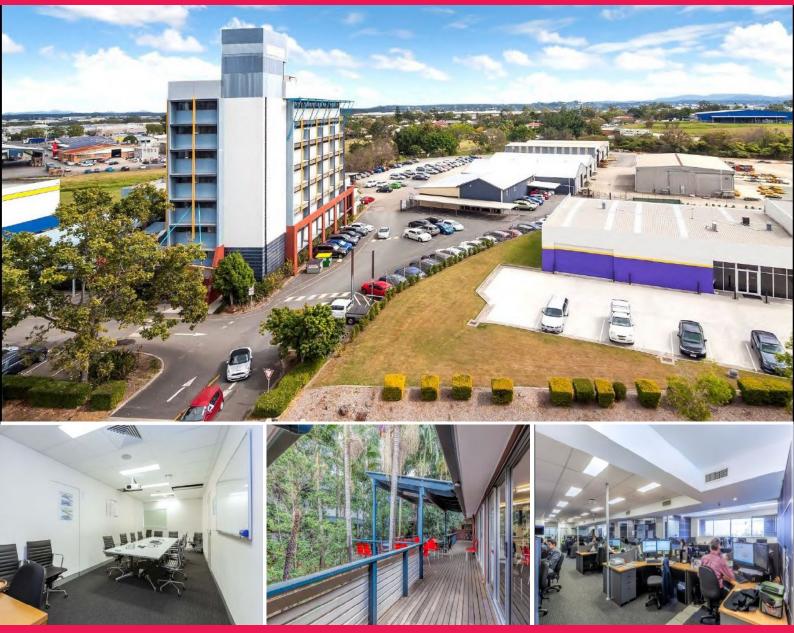

## Level 5/973 Fairfield Road, Yeerongpilly QLD 4105

## Yeerongpilly Office Tower/Warehouse

 $^{\ast}$  Multi level offices offering a combination of open plan and partitioned offices

- \* Whole floor opportunities
- \* Direct street access
- \* Staff amenities
- \* Close to all public transport including Rail and Bus
- \* Superb truck and vehicle access plus multi roller door access
- \* Hardstand areas
- \* Rental: Offices \$250p/sqm Gross and \$85 p/sqm Net warehouses

Outgoings: Included in Rent

Offices FOR LEASE \$57,500 p/a Gross 230sqm