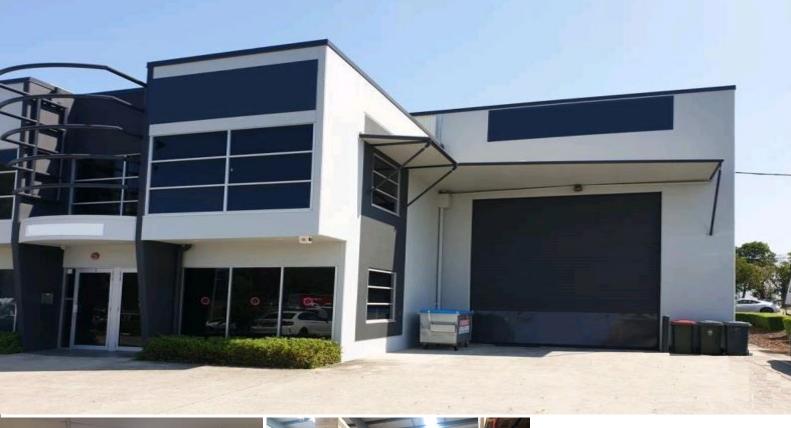

2/16 Sherwood Road, Rocklea QLD 4106

## **High Exposure Building Close to Rocklea Markets**

- \* Corner location with unbeatable exposure to Sherwood Road
- \* Modern tilt panel building approx. 7m plus internal height
- \* Vented and insulated roof helps keep the warehouse cooler
- \* 5 metre wide electric roller door
- \* Alsynite sheeting providing excellent natural light
- \* External recently repainted
- \* Very good truck access
- \* Office & Showroom over two levels
- \* Easy access to the City and Rocklea markets