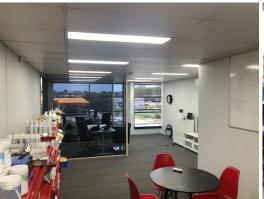

## **High Exposure Building Close to Rocklea Markets**

- \* Corner location with unbeatable exposure to Sherwood Road
- \* Modern tilt panel building approx. 7m plus internal height
- \* Vented and insulated roof helps keep the warehouse cooler
- \* 5 metre wide electric roller door
- \* Alsynite sheeting providing excellent natural light
- \* External recently repainted
- \* Very good truck access
- \* Office & Showroom over two levels
- \* Easy access to the City and Rocklea markets