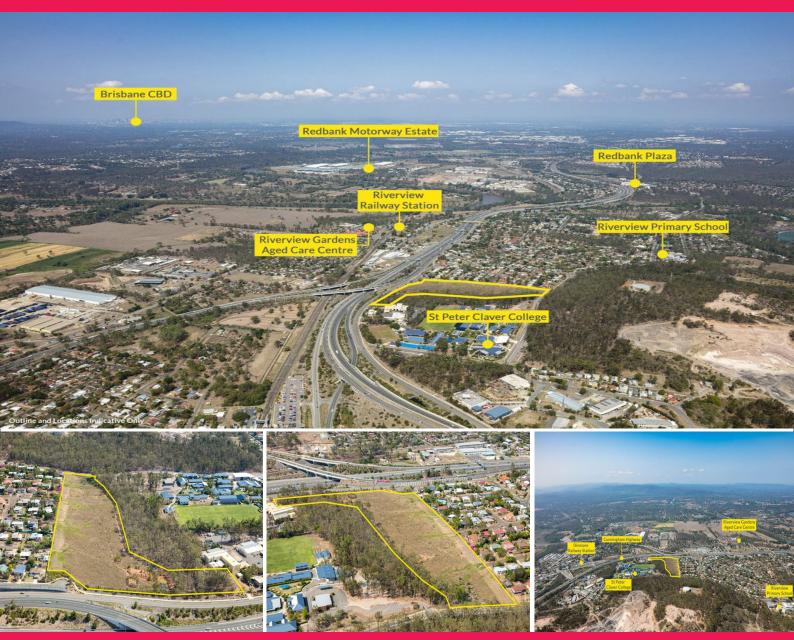

## 11 Brisbane Road, Riverview QLD 4303

## Mortgagee Sale | Approved Residential Site

- 27km\* west of the Brisbane CBD and 9.5km\* east of the Ipswich CBD
- Land Area 4.19\* Hectares
- Two (2) separate titles
- Designated RLO2 Residential Low Density (Sub Area 2)
- Development Approval for 21 residential allotments including 5 duplex and 6 dual occupancy lots, 40 townhouses and 2,469m2\* potential child care lot
- OPW Approval for civil earthworks
- Majority of vegetation cleared from site
- Directly adjacent St Peter Claver College
- In close proximity to Riverview Railway Station and Western Corridor Employment Generators