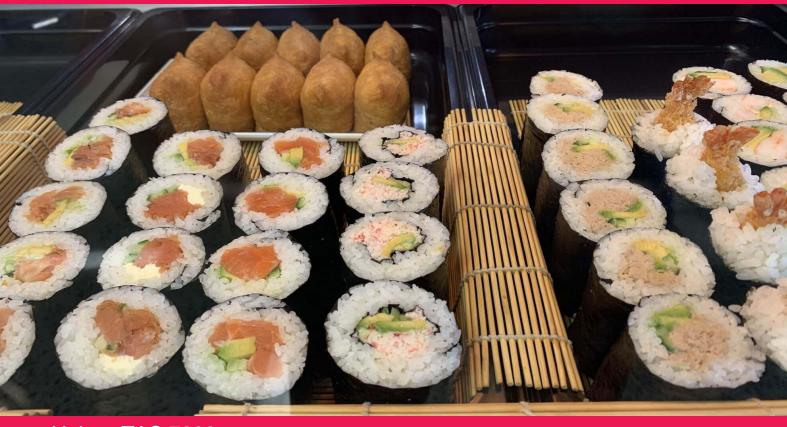

All sushi is hand-made on-site with professionally developed recipes which cannot be compared to other sushi. All recipes will be provided and are pinnacle to the continued success of the shop. Additional foods include tempura, teriyaki, gyoza and soups.