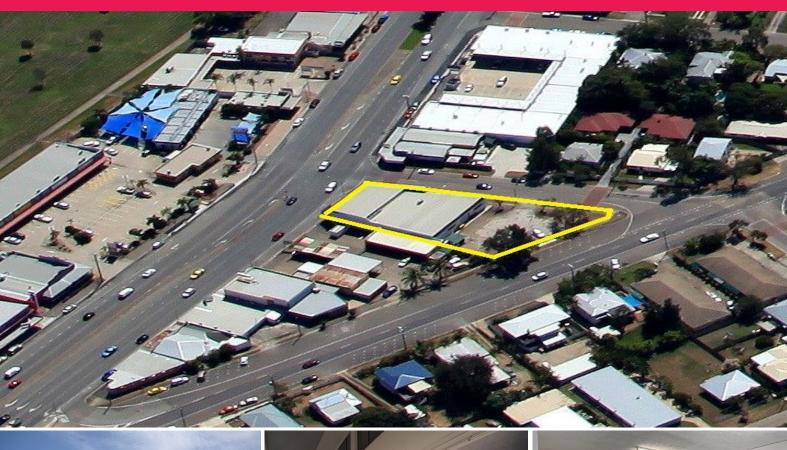

268 Charters Towers Road, Hermit Park QLD 4812

## High exposure commercial premises

This landmark two storey commercial building enjoys a corner position on one of Townsville's main arterial roads and was flood free in the 2019 rain event.

Suite 2 comprises 234 square metres of air conditioned offices and training rooms with dedicated ablutions and 175 square metres of warehouse/ storage with roller door access.