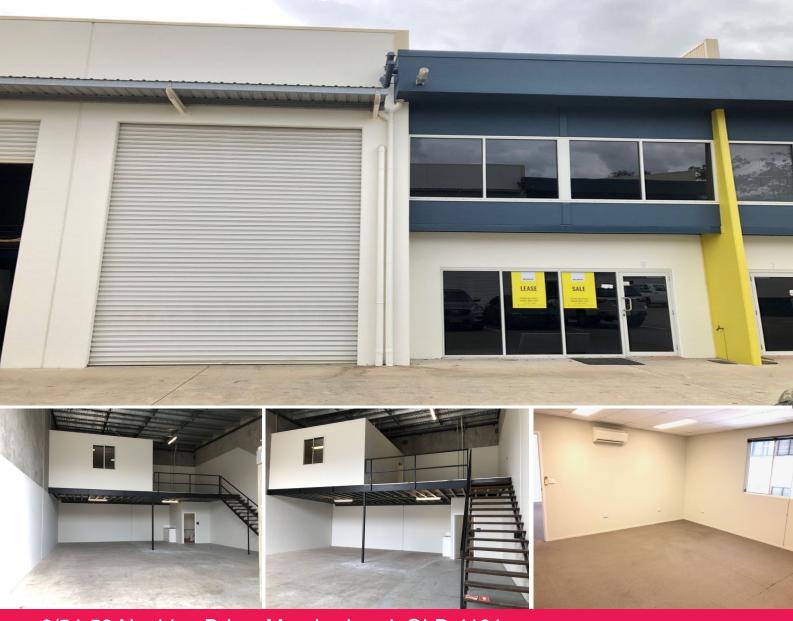

## 6/54-58 Nealdon Drive, Meadowbrook QLD 4131

## 204m2\* Warehouse To Buy Or Lease. Don't Go Past This Opportunity

- \* 204m2\* tilt panel warehouse unit in a very tidy unit complex of only 13
- \* Designated 40ft container set down area for loading/unloading
- \* Includes 143m2\* of ground floor warehouse area with an insulated roof over 6.5m\* high and painted warehouse walls
- \* Includes 61m2\* of approved mezzanine air-conditioned office and mezzanine storage areas which can be converted into more office area if needed
- \* Office area is data networked with power and data outlets
- \* NBN is now available in the street (via Fibre To The Node)
- \* Own toilet amenities and kitchenette (disabled size toilet area)