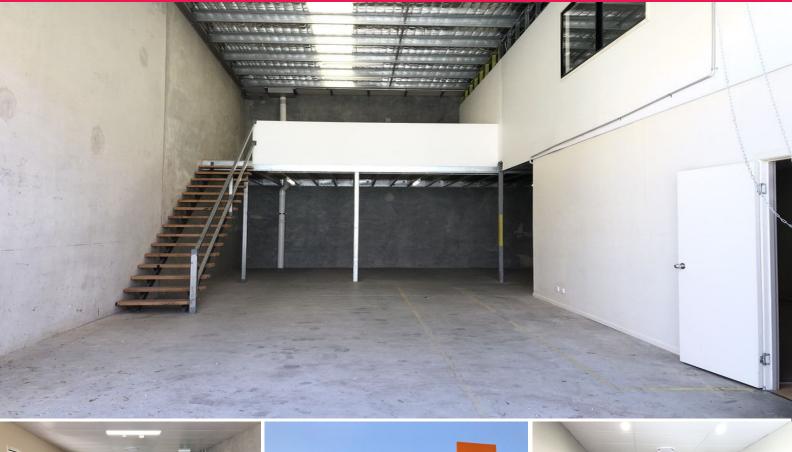

## Price Reduced On This 182m2\* Warehouse And Office Unit With An Extra 43m2\* of Bo

 $^{\ast}$  182m2  $^{\ast}$  concrete tilt panel warehouse with motorised roller door

 $^{\ast}$  Includes 137m2  $^{\ast}$  of ground floor area with over 6.5m  $^{\ast}$  of height

\* Includes 45m2\* of mezzanine office area with carpet and air conditioning \* Plus a bonus area of an extra 43m2\* of mezzanine office and storage

- areas
- \* Office areas are open plan and there is a separate mangers office
- \* There is ducted air conditioning and split system air conditioning into offices